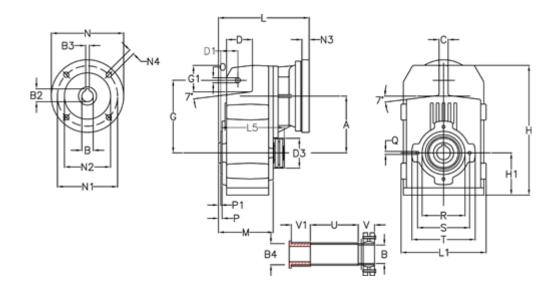

## **Measures**

| A = 175.75 | D1 = 56.5  | I5 = 200.0 | P1                                         | = 3.5    | V = 49  |
|------------|------------|------------|--------------------------------------------|----------|---------|
| B = 45     | d3 = 100   | M = 144.0  | Q                                          | = M12x19 | V1 = 49 |
| B1 = 38    | G = 218    | N = 300    | R                                          | = 130    |         |
| B2 = 41.3  | G1 = 97.5  | N1 = 265   | S                                          | = 165    |         |
| B3 = 10    | H = 389.0  | N2 = 230   | Т                                          | = 200    |         |
| B4 = 45    | H1 = 116.0 | N4 = 14    | Tightening torque Nm adapter bushing = 6.0 |          |         |
| C = 16     | L = 312.0  | O = 14     | Tightening torque Nm shrink disc           | = 10.0   |         |
| D = 79.0   | L1 = 242   | P = 7.5    | U                                          | = 82.0   |         |